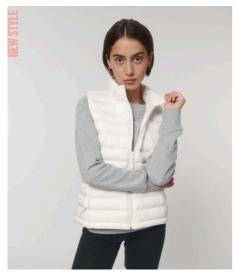

# STJW838-STELLA CLIMBER

## The women's body warmer

#### Fitted

- Sleeveless
- High collar
- Reverse nylon zip at center front
- Zipped welt pockets with extra grosgrain puller
- Elastic tape binding at armhole
- Fully quilted
- Side panels for better shape
- Inside seams with binding finish
- $\bullet\;$  Bottom hem with adjustable plastic stopper and elastic cord