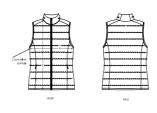

## The women's body warmer

#### Fitted

- Sleeveless
- High collar
- Reverse nylon zip at center front
- Zipped welt pockets with extra grosgrain puller
- Elastic tape binding at armhole
- Fully quilted
- Side panels for better shape
- Inside seams with binding finish
- $\bullet\;$  Bottom hem with adjustable plastic stopper and elastic cord